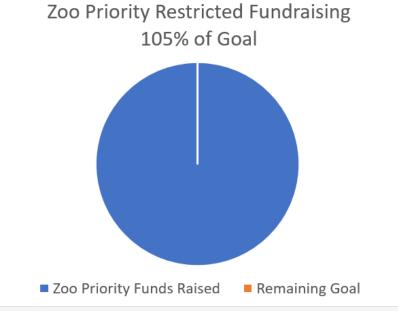

# FY 2024-2025 Total Restricted Funds Raised to Date: \$2,879,822

Zoo Director Priorities: \$2,815,190 raised of \$2,686,860 Goal