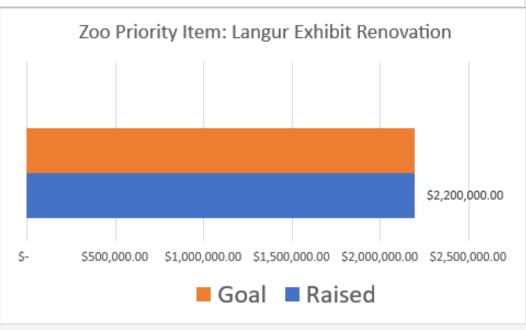

# FY 2024-2025 Total Restricted Funds Raised to Date: \$2,879,822

Zoo Director Priorities: \$2,815,190 raised of \$2,686,860 Goal