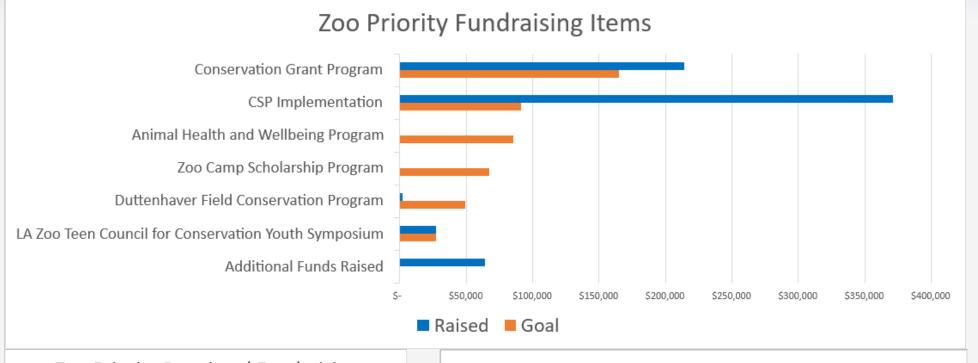

# FY 2024-2025 Total Restricted Funds Raised to Date: \$2,879,822

Zoo Director Priorities: \$2,815,190 raised of \$2,686,860 Goal