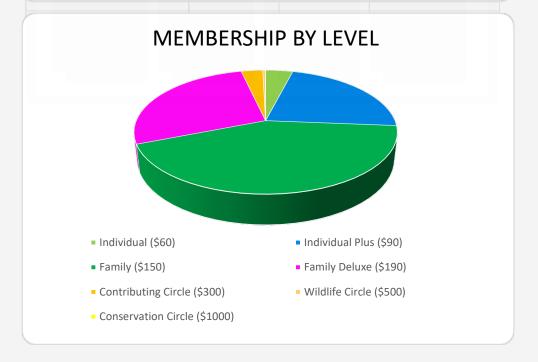

## **GLAZA Membership Revenue Dashboard**

FY 2025 Total Budget Goal:

\$4,956,000 \$2,254,200

FY 2025 Budget as of 12/31/2024:

Actual to Date: \$2,092,632

### **DECEMBER 2024 MEMBERSHIP REVENUE**

| 12/1/2024 - 12/31/2024        | Budget        | Actual        | Variance       |
|-------------------------------|---------------|---------------|----------------|
| <b>New Acquisition Sales</b>  | \$<br>53,550  | \$<br>57,443  | \$<br>3,893    |
| New Booth Sales               | \$<br>53,550  | \$<br>35,350  | \$<br>(18,200) |
| Renewal Acquisition           | \$<br>53,550  | \$<br>40,751  | \$<br>(12,799) |
| Renewal Booth Sales           | \$<br>70,350  | \$<br>48,606  | \$<br>(21,744) |
| Renewal Mail Sales            | \$<br>149,625 | \$<br>206,698 | \$<br>57,073   |
| <b>New Sales with Rebates</b> | \$<br>21,525  | \$<br>8,346   | \$<br>(13,179) |
| Website Sales                 | \$<br>122,850 | \$<br>93,775  | \$<br>(29,075) |
| Member Ticket Sales           | \$<br>5,500   | \$<br>4,698   | \$<br>(802)    |
| Miscellaneous                 | \$<br>350     | \$<br>180     | \$<br>(170)    |
| TOTAL                         | \$<br>530,850 | \$<br>495,847 | \$<br>(35,003) |
|                               |               |               |                |

#### YEAR-TO-DATE REVENUE VS. FY 2025 BUDGET GOALS

| 475,300<br>460,600<br>548,800<br>504,700 | \$<br>\$<br>\$                          | 275,654<br>159,589<br>198,968              | \$<br>\$<br>\$                                                                                                       | •                                                                                                                                                        |
|------------------------------------------|-----------------------------------------|--------------------------------------------|----------------------------------------------------------------------------------------------------------------------|----------------------------------------------------------------------------------------------------------------------------------------------------------|
| 548,800                                  | \$                                      | 198,968                                    | \$                                                                                                                   | (301,011)<br>(349,832)                                                                                                                                   |
|                                          |                                         |                                            |                                                                                                                      | (349,832)                                                                                                                                                |
| 504,700                                  | \$                                      | 244 402                                    | •                                                                                                                    |                                                                                                                                                          |
|                                          | Τ.                                      | 211,403                                    | \$                                                                                                                   | (293,297)                                                                                                                                                |
| 1,435,700                                | \$                                      | 826,961                                    | \$                                                                                                                   | (608,739)                                                                                                                                                |
| 132,300                                  | \$                                      | 39,379                                     | \$                                                                                                                   | (92,921)                                                                                                                                                 |
| 1,342,600                                | \$                                      | 360,629                                    | \$                                                                                                                   | (981,971)                                                                                                                                                |
| 50,000                                   | \$                                      | 19,217                                     | \$                                                                                                                   | (30,783)                                                                                                                                                 |
| 6,000                                    | \$                                      | 832                                        | \$                                                                                                                   | (5,168)                                                                                                                                                  |
| 4,956,000                                | \$                                      | 2,092,632                                  | \$                                                                                                                   | (2,863,368)                                                                                                                                              |
|                                          | 132,300<br>1,342,600<br>50,000<br>6,000 | 132,300 \$ 1,342,600 \$ 50,000 \$ 6,000 \$ | 132,300       \$ 39,379         1,342,600       \$ 360,629         50,000       \$ 19,217         6,000       \$ 832 | 132,300       \$ 39,379       \$         1,342,600       \$ 360,629       \$         50,000       \$ 19,217       \$         6,000       \$ 832       \$ |