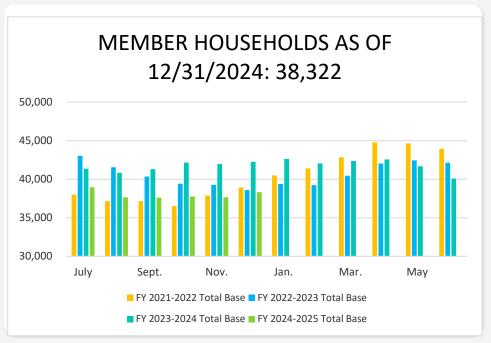

## **GLAZA Membership Revenue Dashboard**

FY 2025 Total Budget Goal:

\$4,956,000 \$2,254,200

FY 2025 Budget as of 12/31/2024:

Actual to Date: \$2,092,632