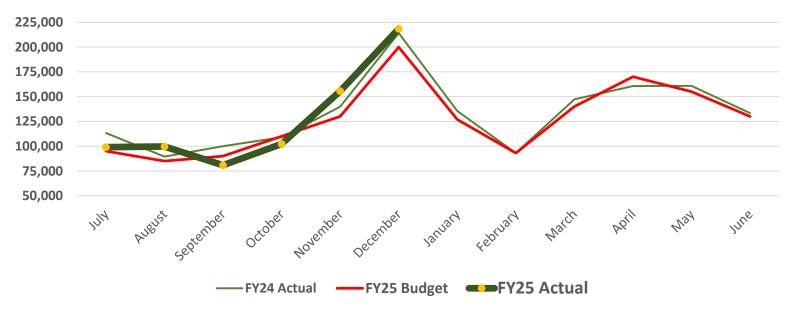

## FY25 ATTENDANCE (DAYTIME AND NIGHT-TIME EVENTS)

|            | FY25 Actual | FY25 Budget | FY25 vs Budget | FY25 vs FY24 | FY24 Actual |
|------------|-------------|-------------|----------------|--------------|-------------|
| July       | 98,988      | 95,000      | 104%           | 87%          | 113,211     |
| August     | 99,602      | 85,000      | 117%           | 111%         | 89,473      |
| September  | 80,830      | 90,000      | 90%            | 81%          | 100,030     |
| October    | 102,264     | 110,000     | 93%            | 94%          | 109,041     |
| November   | 155,501     | 130,000     | 120%           | 111%         | 139,891     |
| December   | 218,506     | 200,000     | 109%           | 102%         | 214,262     |
| January    |             | 127,000     |                |              | 135,499     |
| February   |             | 93,000      |                |              | 92,985      |
| March      |             | 140,000     |                |              | 147,284     |
| April      |             | 170,000     |                |              | 160,695     |
| May        |             | 155,000     |                |              | 160,859     |
| June       |             | 130,000     |                |              | 133,415     |
| YTD        | 755,691     | 710,000     | 106%           | 99%          | 765,908     |
| FY25 Total | 755,691     | 1,525,000   |                |              | 1,596,645   |