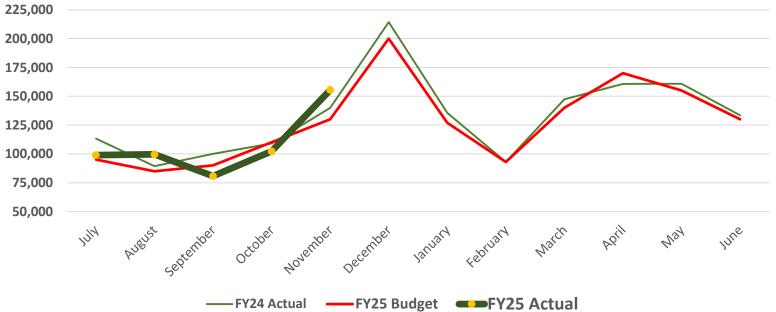

### FY25 ATTENDANCE (DAYTIME AND NIGHT-TIME EVENTS)

|            | FY25 Actual | FY25 Budget | FY25 vs Budget | <u>FY25 vs FY24</u> | FY24 Actual |
|------------|-------------|-------------|----------------|---------------------|-------------|
| July       | 98,988      | 95,000      | 104%           | 87%                 | 113,211     |
| August     | 99,602      | 85,000      | 117%           | 111%                | 89,473      |
| September  | 80,830      | 90,000      | 90%            | 81%                 | 100,030     |
| October    | 102,264     | 110,000     | 93%            | 94%                 | 109,041     |
| November   | 155,501     | 130,000     | 120%           | 111%                | 139,891     |
| December   |             | 200,000     |                |                     | 214,262     |
| January    |             | 127,000     |                |                     | 135,499     |
| February   |             | 93,000      |                |                     | 92,985      |
| March      |             | 140,000     |                |                     | 147,284     |
| April      |             | 170,000     |                |                     | 160,695     |
| May        |             | 155,000     |                |                     | 160,859     |
| June       |             | 130,000     |                |                     | 133,415     |
| YTD        | 537,185     | 510,000     | 105%           | 97%                 | 551,646     |
| FY25 Total | 537,185     | 1,525,000   |                |                     | 1,596,645   |
| 225 000    |             |             |                |                     |             |