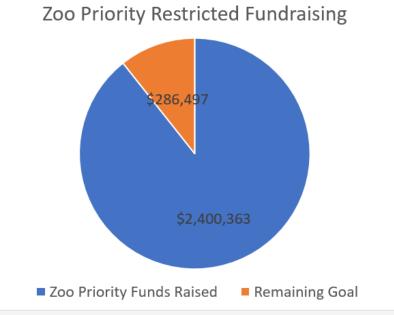

# FY 2024-2025 Total Restricted Funds Raised to Date: \$2,447,006

Zoo Director Priorities: \$2,400,363 raised of \$2,686,860 Goal