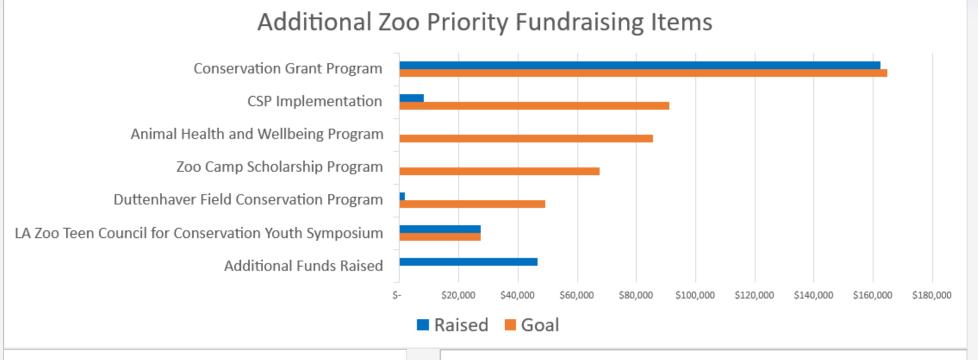

# FY 2024-2025 Total Restricted Funds Raised to Date: \$2,447,006

Zoo Director Priorities: \$2,400,363 raised of \$2,686,860 Goal