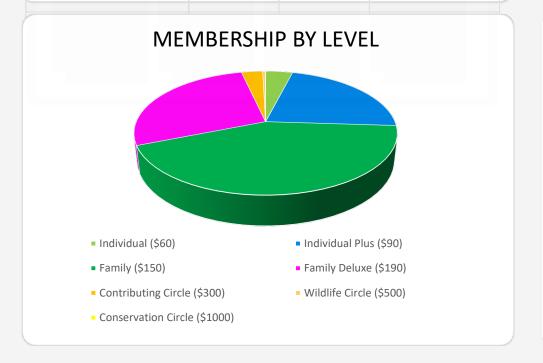

## **GLAZA Membership Revenue Dashboard**

FY 2025 Total Budget Goal: \$4,956,000

FY 2025 Budget as of 11/30/2024: \$1,723,350 Actual to Date: \$1,596,786