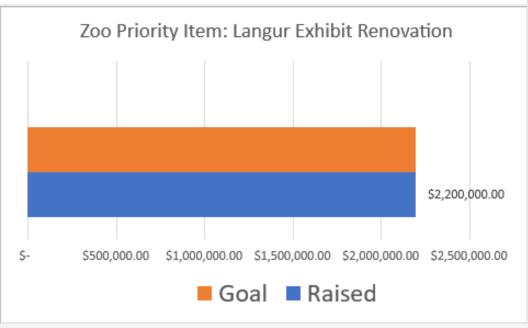

# FY 2024-2025 Total Restricted Funds Raised to Date: \$2,447,006

Zoo Director Priorities: \$2,400,363 raised of \$2,686,860 Goal