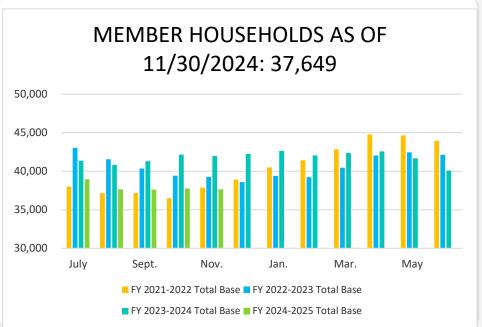

## **GLAZA Membership Revenue Dashboard**

FY 2025 Total Budget Goal: \$4,956,000

FY 2025 Budget as of 11/30/2024: \$1,723,350 Actual to Date: \$1,596,786