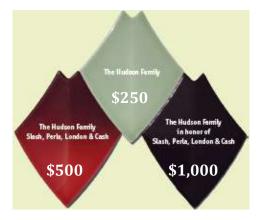

### Green Tile: One line of type, 26 spaces MAX.

#### Red Tile: Two lines of type, 25 spaces MAX each line

### Brown Tile: Three lines of type: Line 1 = 18 spaces MAX Line 2 = 26 spaces MAX Line 3 = =18 spaces MAX

| Make check payable to GLAZA.<br>Donation Amount<br>Charge my: □Visa □ MasterCard □ American Express □ Discover                    |           |  |
|-----------------------------------------------------------------------------------------------------------------------------------|-----------|--|
| Acct #                                                                                                                            | Exp. Date |  |
| Signature                                                                                                                         |           |  |
| Mail completed form to:<br>Development Division<br>Greater Los Angeles Zoo Association<br>5333 Zoo Drive<br>Los Angeles, CA 90027 |           |  |